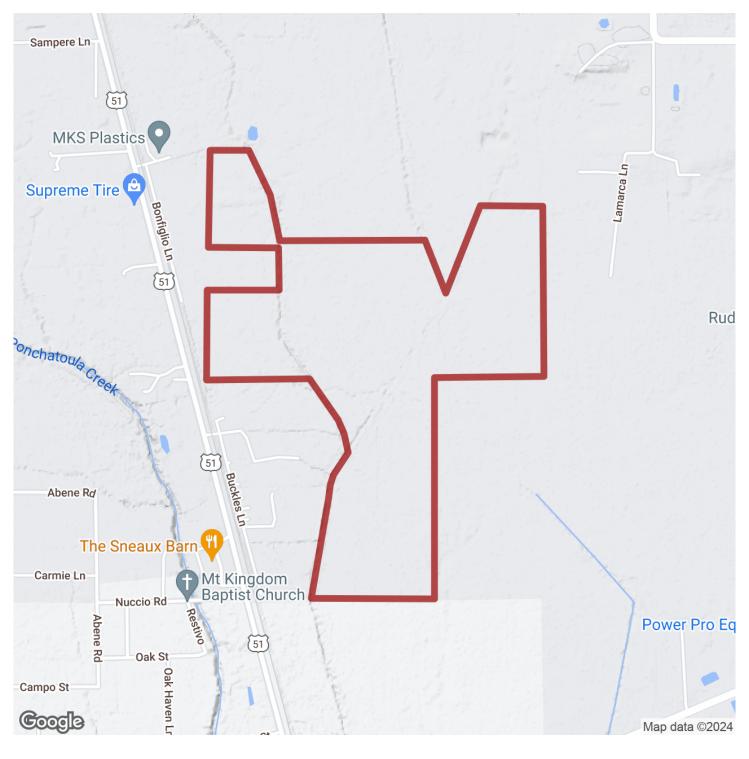

#### 242+/- acres in Tangipahoa Parish County, Louisiana

With the growth in Tangipahoa Parish, investing in timber and gravel/sand makes perfect sense. Located just off Hwy 51 and not far from Interstate 55, this property boasts mature, managed pine timber, a well-developed internal road system, and several food plots ideal for hunting. There's a 30-foot-wide deeded servitude off HWY 442, ensuring easy access.