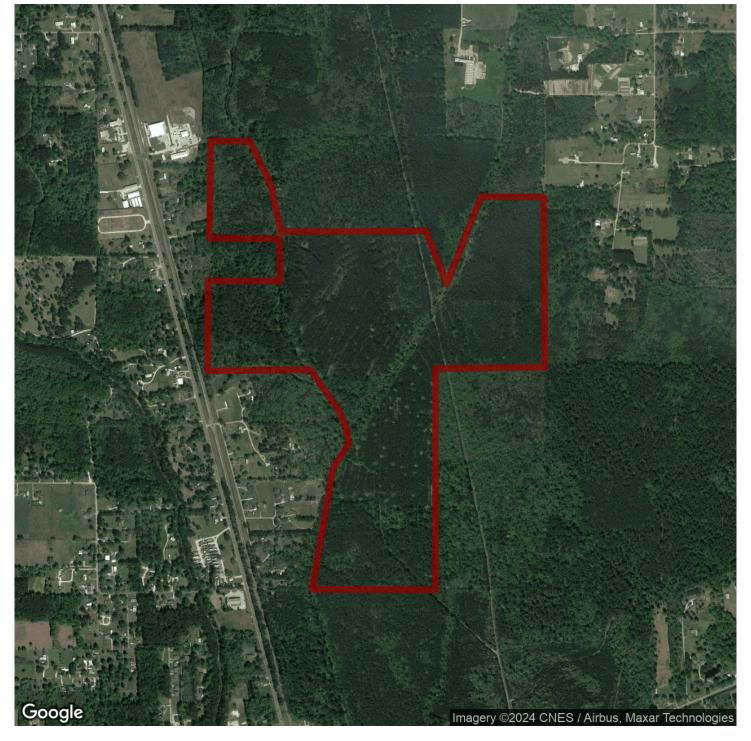

#### 242+/- acres in Tangipahoa Parish County, Louisiana

With the growth in Tangipahoa Parish, investing in timber and gravel/sand makes perfect sense. Located just off Hwy 51 and not far from Interstate 55, this property boasts mature, managed pine timber, a well-developed internal road system, and several food plots ideal for hunting. There's a 30-foot-wide deeded servitude off HWY 442, ensuring easy access.