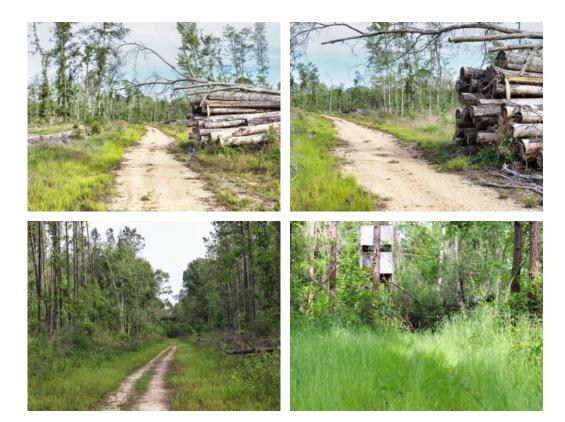

#### 242+/- acres in Tangipahoa Parish County, Louisiana

With the growth in Tangipahoa Parish, investing in timber and gravel/sand makes perfect sense. Located just off Hwy 51 and not far from Interstate 55, this property boasts mature, managed pine timber, a well-developed internal road system, and several food plots ideal for hunting. There's a 30-foot-wide deeded servitude off HWY 442, ensuring easy access.

This tract offers a fantastic long-term investment opportunity where you can put your hard-earned money to work while also enjoying hunting, camping, horseback riding, or ATV adventures. For those looking to escape the hustle and bustle of the big city but still want the convenience of nearby town amenities, this property is close to grocery stores, entertainment, and dining.