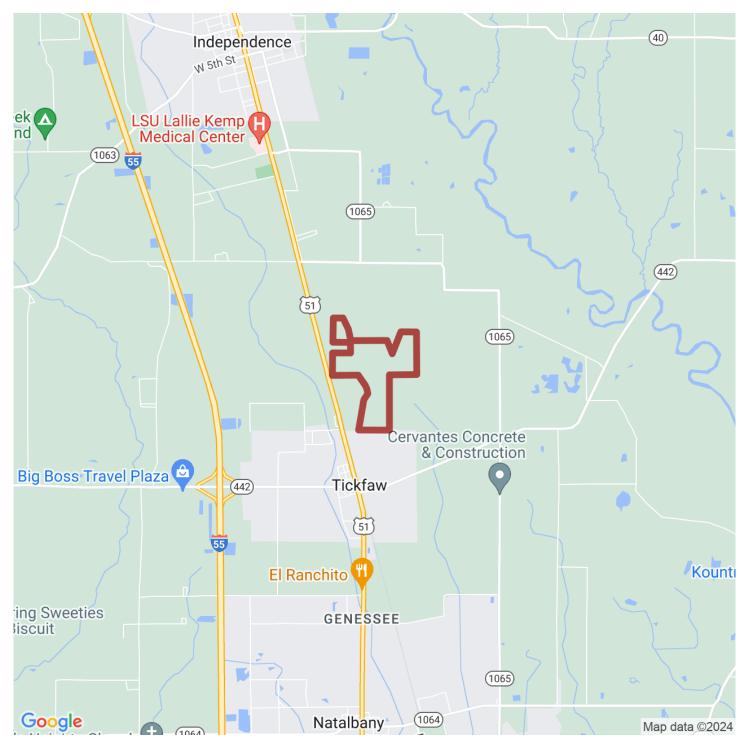

#### 242+/- acres in Tangipahoa Parish County, Louisiana

With the growth in Tangipahoa Parish, investing in timber and gravel/sand makes perfect sense. Located just off Hwy 51 and not far from Interstate 55, this property boasts mature, managed pine timber, a well-developed internal road system, and several food plots ideal for hunting. There's a 30-foot-wide deeded servitude off HWY 442, ensuring easy access.