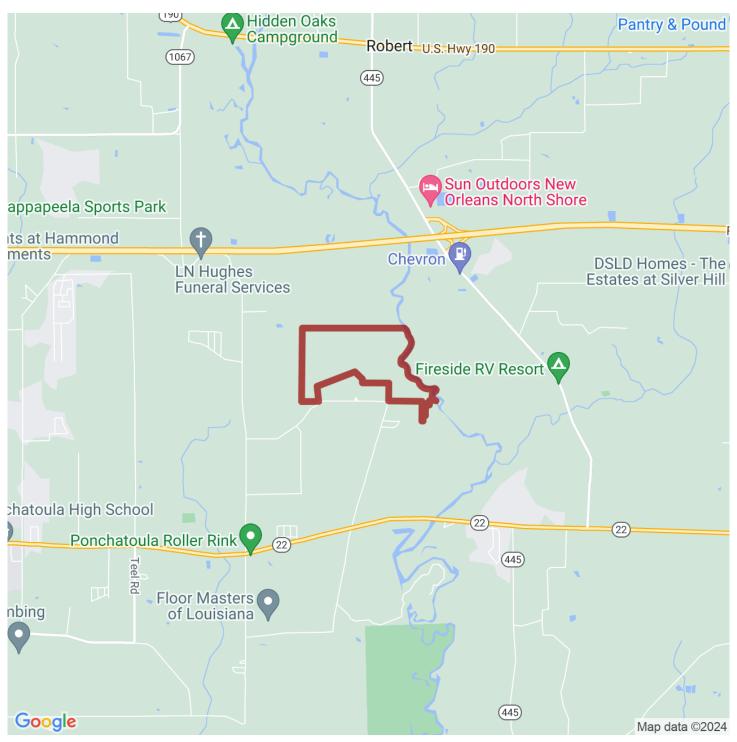

Approximately two-thirds of the property lies in the AE 100 floodplain, with these areas conveniently closer to paved roads and power, making it ideal for building a homestead. This tract offers a perfect escape from the city, located just 16 miles west of Covington and about 50 miles from New Orleans. With its proximity to local amenities, you can hunt, fish, and enjoy a nice dinner all in one evening in one of Louisiana's most beautiful and rapidly developing areas between Covington and Ponchatoula.