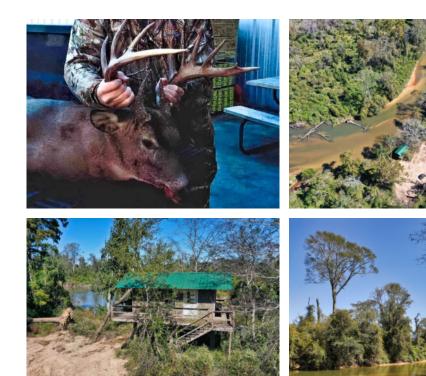

#### 340+/- acres in Tangipahoa Parish County, Louisiana

The Tangipahoa River is a hub for fun and recreation in this area. With nearly a mile of river frontage and an off-the-grid camp, you can enjoy this property year-round. Relax on a sandbar, fish to your heart's content, or explore the merchantable pine and river bottom hardwood timber. The well-developed internal road system ensures easy access to all your favorite hunting spots. Over the past few years, some impressive deer have been harvested from this tract, and the multiple open sloughs provide excellent duck hunting opportunities.

Approximately two-thirds of the property lies in the AE 100 floodplain, with these areas conveniently closer to paved roads and power, making it ideal for building a homestead. This tract offers a perfect escape from the city, located just 16 miles west of Covington and about 50 miles from New Orleans. With its proximity to local amenities, you can hunt, fish, and enjoy a nice dinner all in one evening in one of Louisiana's most beautiful and rapidly developing areas between Covington and Ponchatoula.