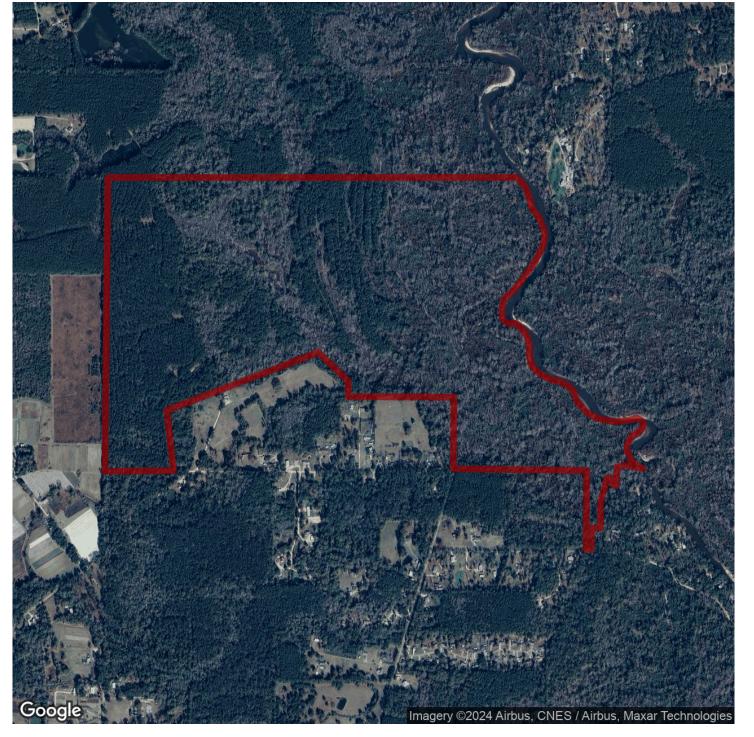

#### 340+/- acres in Tangipahoa Parish County, Louisiana

The Tangipahoa River is a hub for fun and recreation in this area. With nearly a mile of river frontage and an off-the-grid camp, you can enjoy this property year-round. Relax on a sandbar, fish to your heart's content, or explore the merchantable pine and river bottom hardwood timber. The well-developed internal road system ensures easy access to all your favorite hunting spots. Over the past few years, some impressive deer have been harvested from this tract, and the multiple open sloughs provide excellent duck hunting opportunities.

Approximately two-thirds of the property lies in the AE 100 floodplain, with these areas conveniently closer to paved roads and power, making it ideal for building a homestead. This tract offers a perfect escape from the city, located just 16 miles west of Covington and about 50 miles from New Orleans. With its proximity to local amenities, you can hunt, fish, and enjoy a nice dinner all in one evening in one of Louisiana's most beautiful and rapidly developing areas between Covington and Ponchatoula.